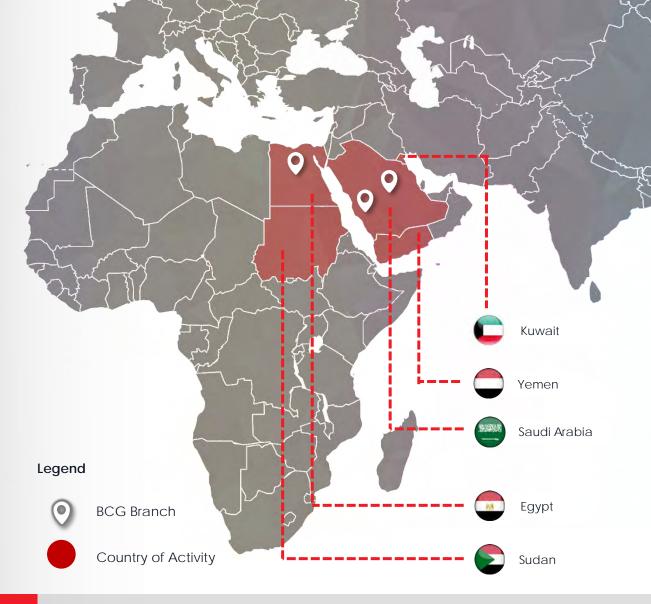

## **Countries of Activities**

BCG has worked internationally in five Middle-East countries (<u>Egypt</u>, Saudi Arabia, Sudan, Kuwait, and Yemen), where BCG's projects can be found.

And BCG is now working on penetrating a new market in Libya.