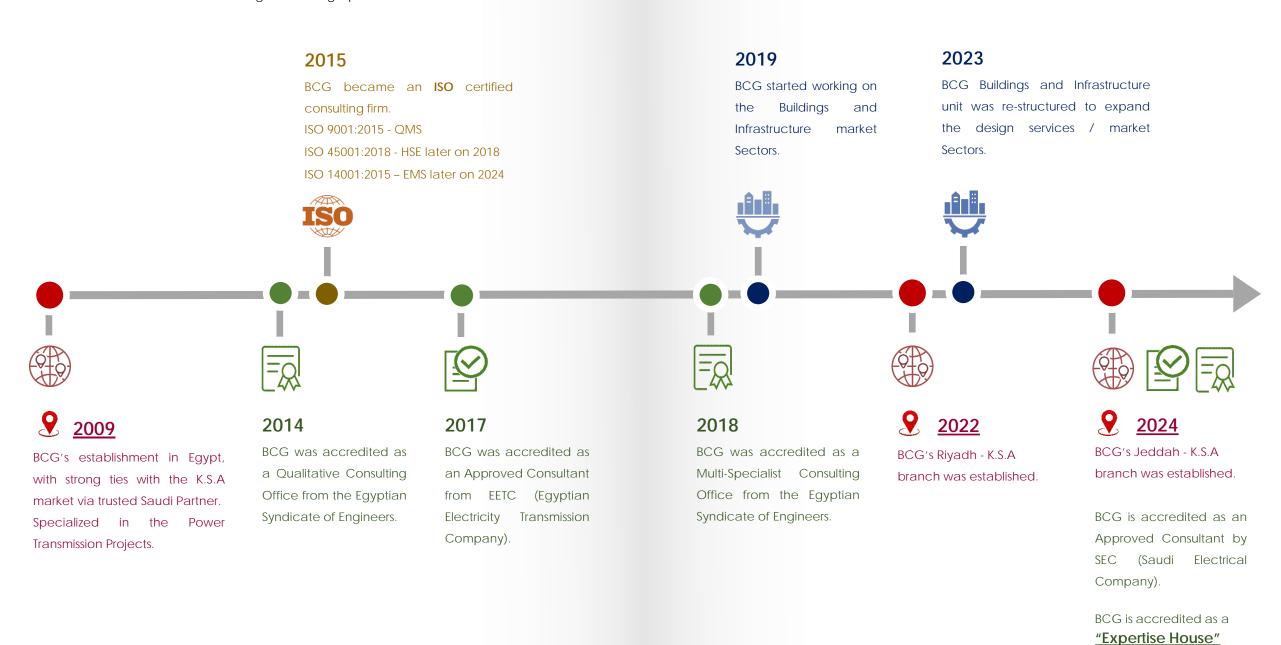

## **History and Development**

09

BCG's continuous development and achievements Success-Story can be summarized in the following Time-Line graph.

### **Accreditations and Certification**

Since 2017, BCG has been accredited as an Approved Consultant by **EETC** (Egyptian Electricity Transmission Company).

In 2024, BCG was accredited as an Approved Consultant by **SEC** (Saudi Electrical Company),

Also in 2024, BCG is accredited as an "Expertise House" in the Engineering Consultancy field, which is the highest-ranking of consulting firms in Egypt.

## **ISO Quality Certification**

In January 2015, BCG was registered as conforming to the requirements of ISO 9001:2015 quality certification (QMS) Quality Management System.

In 2018, BCG was registered as conforming to the requirements of **ISO 45001:2018** quality certification (HSE) Health And Safety Management System.

And in 2024, BCG was registered as conforming to the requirements of ISO 14001:2015 quality certification (EMS) Environmental Management System.