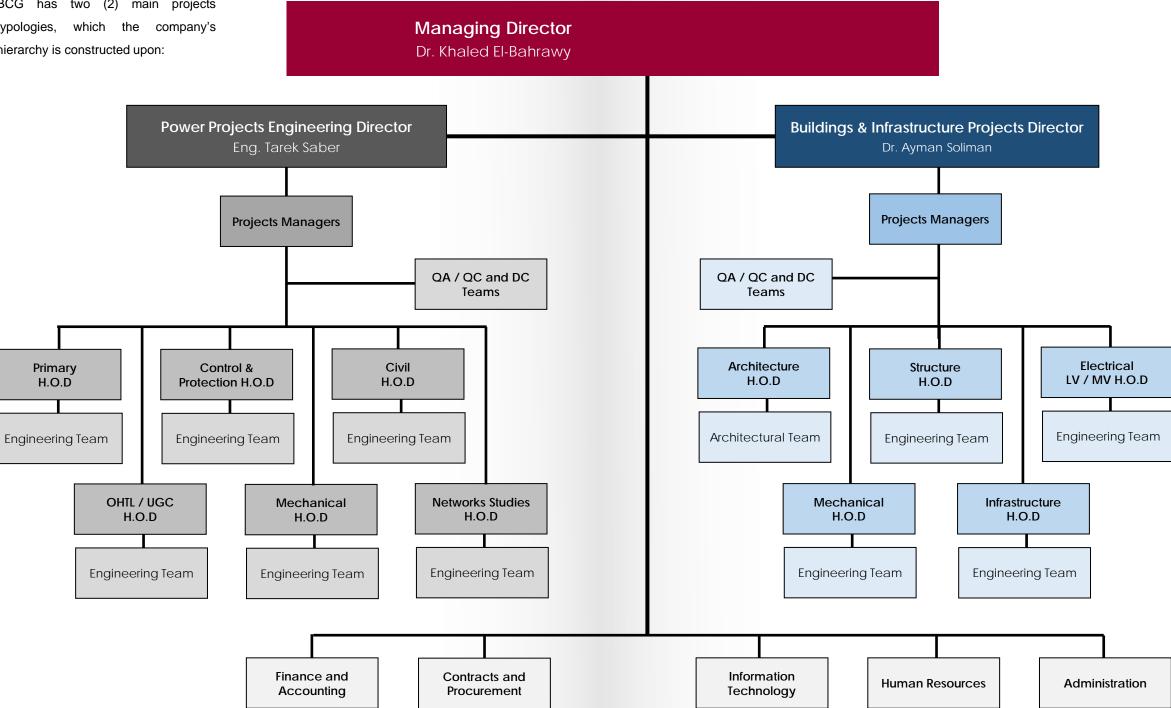

## **BCG's Organization Chart**

BCG has two (2) main projects typologies, which the company's hierarchy is constructed upon:

## **BCG's Projects Typology**

BCG has two (2) main projects typologies, which the company's hierarchy is constructed upon: