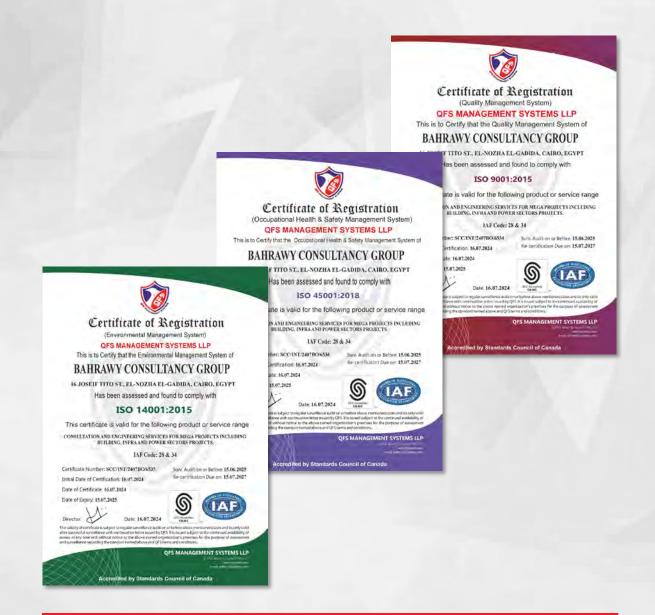

## **ISO Quality Certification**

In January 2015, BCG was registered as conforming to the requirements of ISO 9001:2015 quality certification (QMS) Quality Management System.

In 2018, BCG was registered as conforming to the requirements of **ISO 45001:2018** quality certification (HSE) Health And Safety Management System.

And in 2024, BCG was registered as conforming to the requirements of ISO 14001:2015 quality certification (EMS) Environmental Management System.