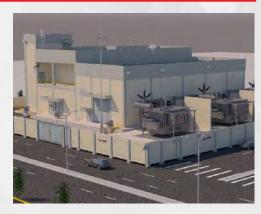

### Al Henakiyah 380/110 kV Substation

Client / Owner: Al Fanar / SEC

Location: Al Hanakia, Saudi Arabia

Type: 380kV GIS substation

BCG's Scope includes complete design

packages and necessary network studies.

# Waad Al Shamal 380/132kV Substation

Client / Owner: Al Fanar / SEC

Location: Waad El Shamal, Saudi Arabia

Type: 380kV GIS substation

BCG's Scope includes complete design

packages and necessary network studies.

## Rua Al Madinah (RAMD) 110/13.8kV(x4) Substations Project

Client / Owner: Al Babtin / SEC Location: Madinah, Saudi Arabia

Type: 110kV GIS substation

BCG's Scope includes complete design

packages and necessary network studies.