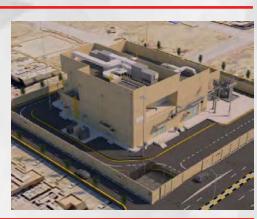

#### NIC Circle 380/132kV Substation

Client / Owner: Al-Gihaz / NEOM Location: Neom, Saudi Arabia.

Type: 380kV GIS substation.

BCG's Scope includes complete design and necessary network studies in addition to the special architectural requirements as per NEOM

### Nesma Pss-B 132/33kV Substation

Client / Owner: Al Sharif Contracting (ASC).

Location: Saudi Arabia

Type: 132kV GIS substation

BCG's Scope includes complete design

packages and necessary network studies.

### MISK 132/13.8kV Substation

Client / Owner: Al Babtin / SEC Location: Riyadh, Saudi Arabia

Type: 132kV GIS substation

BCG's Scope includes complete design packages and implementation of BIM LOD 300.

#### NIC North 132- 13.8kV Substation

**Client / Owner**: NESMA / NEOM **Location**: Neom, Saudi Arabia

Type: 132kV GIS substation

BCG's Scope includes complete design in addition to the special architectural